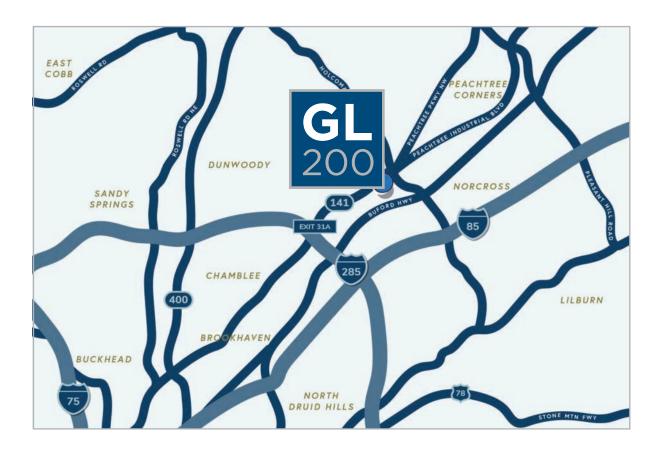

# 2k-102k SQ FT OPPORTUNITY

AT

Governors Lake In Peachtree Corners

Ryan Cone rcone@conecommercial.com 404.348.6137

**Gil Russell** grussell@conecommercial.com 404.519.0671

Governors Lake 200 is a 102k square foot office environment offering rare lakefront access, stellar 360° serene views and direct connectivity to a thriving Peachtree Corners community. GL 200 can accommodate tenants from 2k to 102k square feet. The property was recently acquired by Cone Commercial Real Estate. It is currently undergoing renovations to modernize the lobby and other common area, including the addition of a conference facility and honesty café. GL 200 provides an unprecedented opportunity for a company to reimagine their work environment.