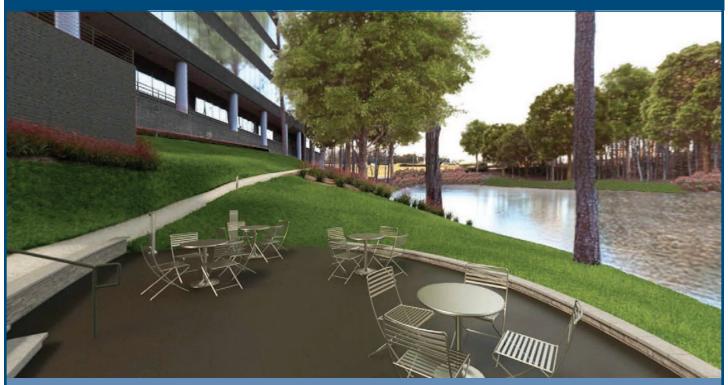

# OPPORTUNITY SNAPSHOT

PROPERTY DETAILS

- 5 floors of efficient space
  Typical floor plate: 20,819 Sq Ft
- Open air atrium lobby with public-facing glass elevators spanning five full floors
- 360° serene view lines
- 3-acre walk-around lake with direct walk-out and two covered, collaborative seating areas
- Expanding accessible trail system with mile-markers for promoted wellness